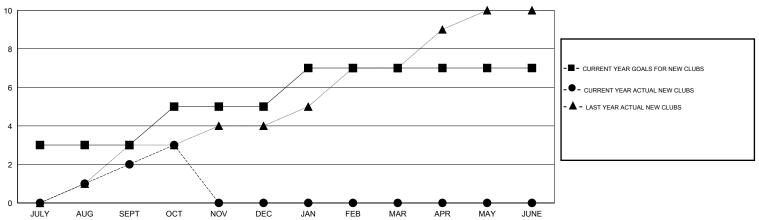

| 96                 | 180                                 | 226                | -46              |
| OCT/NOV/DEC           | 2                | 1         | 2                | -1               | OCT/NOV/DEC           | 145                | 65                                  | 47                 | 18               |
| JAN/FEB/MAR           | 2                | 0         | 0                | 0                | JAN/FEB/MAR           | 100                | 0                                   | 0                  | 0                |
| APR/MAY/JUNE          | 0                | 0         | 0                | 0                | APR/MAY/JUNE          | -40                | 0                                   | 0                  | 0                |

### GOALS AND ACTUAL NEW CLUBS CUMULATIVE



#### GOALS AND ACTUAL MEMBERS CUMULATIVE



| DROPPED CLUBS: 2 |     | 44 CLUBS OF 129 ADDED 1 OR MORE       | GENDER DISTRIBUTION  |                |       |
|------------------|-----|---------------------------------------|----------------------|----------------|-------|
|                  |     | NEW MEMBERS                           | MALE                 | 3,857 (84.88%) |       |
|                  |     |                                       | FEMALE               | 687 (15.12%)   |       |
| DROPPED MEMBERS  |     |                                       |                      |                |       |
| DECEASED         | 9   | CHCK HEDE FOR HEALTH                  |                      |                |       |
| CLUB CANCELLED   | 24  | CLICK HERE FOR HEALTH ASSESSMENT DATA