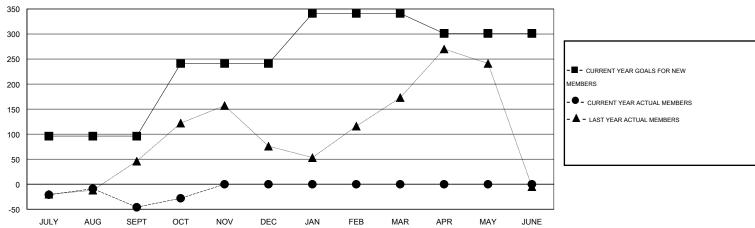

#### GOALS AND ACTUAL MEMBERS CUMULATIVE

| DROPPED CLUBS: 2 |     | 44 CLUBS OF 129 ADDED 1 OR MORE       | GENDER DISTRIBUTION  |                |       |
|------------------|-----|---------------------------------------|----------------------|----------------|-------|
|                  |     | NEW MEMBERS                           | MALE                 | 3,857 (84.88%) |       |
|                  |     |                                       | FEMALE               | 687 (15.12%)   |       |
| DROPPED MEMBERS  |     |                                       |                      |                |       |
| DECEASED         | 9   | CHCK HEDE FOR HEALTH                  |                      |                |       |
| CLUB CANCELLED   | 24  | CLICK HERE FOR HEALTH ASSESSMENT DATA | FAMILY UNIT MEMBERS  |                | 1,289 |
| OTHER 240        |     | ACCESSIBLY BATA                       | HEAD OF HOUSEHOLD    |                | 615   |
| TOTAL            | 273 |                                       | NON-HEAD OF HOUSEHOL | D              | 674   |